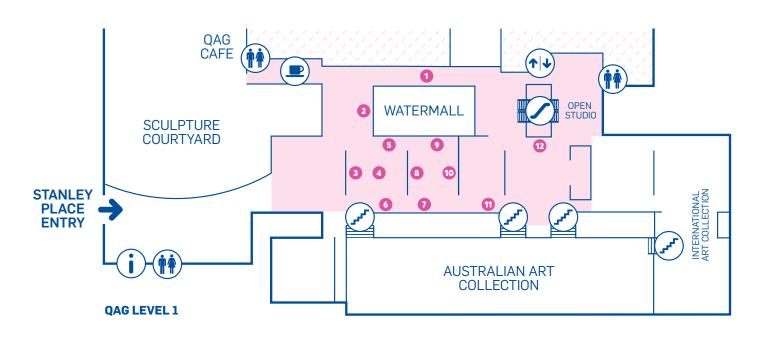

LEARNING EXHIBITION MAP

## APT 10

## LEARNING EXHIBITION MAP QAG

**Kimiyo Mishima** Work 21 – C4 2021

Phuong Ngo and collaborators Collaborative racist paintings 2020–ongoing

**Chong Kim Chiew** Cocos (Keeling) Islands 2021

Than Sok Kbach Teuk (Lotus Flower Form) 2021